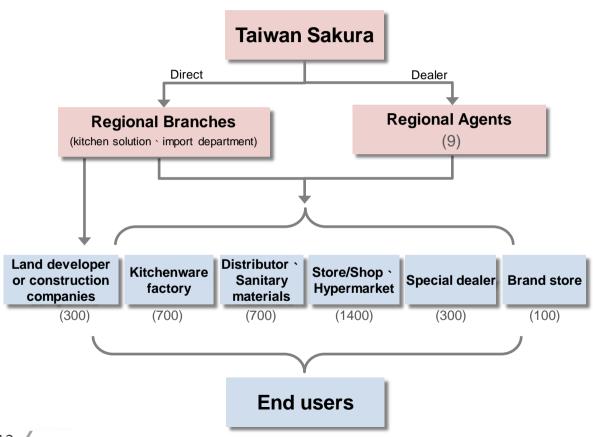

### **Multi-channel operation**

More than 3,500 sales locations

Sakura's channel penetration rate exceeds 80%