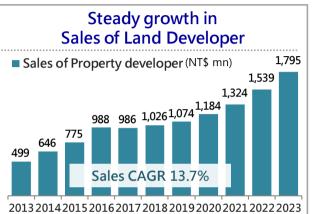

### **Kitchen Solution**

2020-2022 will develop 4th Geneartion Store and replace

weak stores with new stores to enhance sales amount

Housing market trends

Building permits peaked in 2019–2022; completions follow in 2023–2024.

#### Main strategies for future growth:

- Land Developer: Expand market share; Optimize product mix, increase product ASP
- Retail: Transform operations, boost store performance, and sustain growth.
- Manufactory: Increase productivity then Increase gross