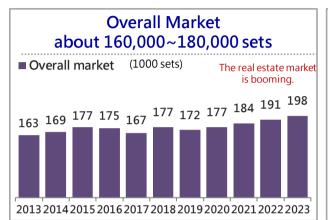

#### **Market Size**

### ► Stable market Market size 1.55m units

► Household penetration rate in Taiwan: 73%