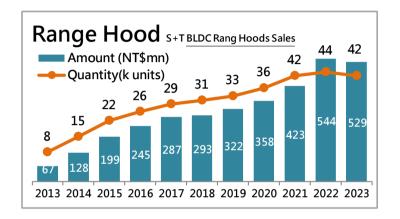

### Taiwan Market \_ Water Heater & Kitchen Appliance

#### **Market Size**

### ► Stable market Market size 1.55m units