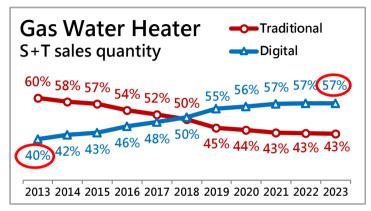

### Taiwan Market \_ Water Heater & Kitchen Appliance

#### **Market Size**

### ► Stable market Market size 1.55m units