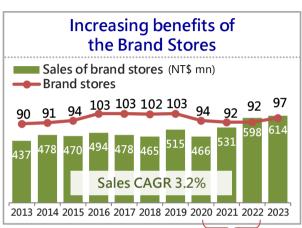

### **Kitchen Solution**

2020-2022 will develop 4th Geneartion Store and replace

weak stores with new stores to enhance sales amount

Housing market trends

Building permits peaked in 2019–2022; completions follow in 2023–2024.

#### Main strategies for future growth:

- Land Developer: Expand market share; Optimize product mix, increase product ASP
- Retail: Transform operations, boost store performance, and sustain growth.
- Manufactory: Increase productivity then Increase gross