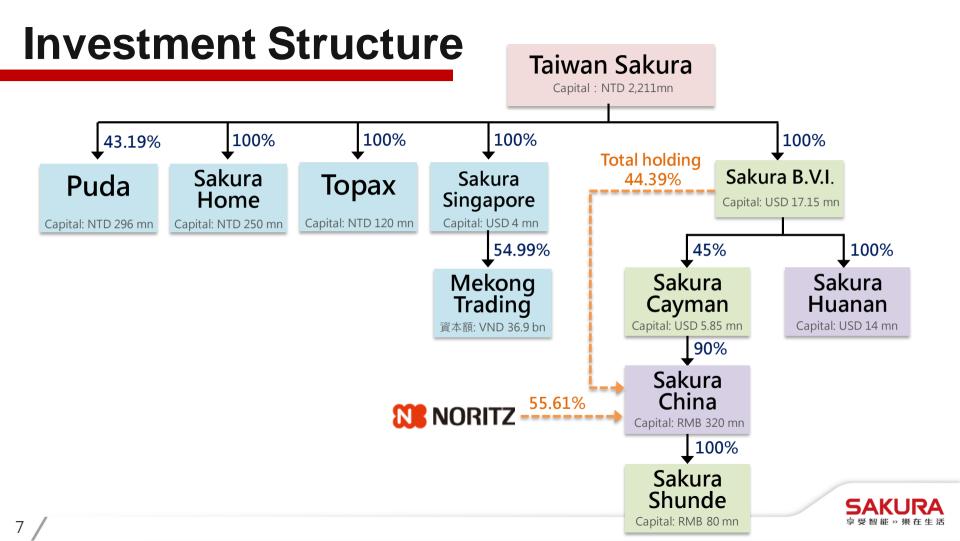

### **Company Profile**

Chairman Chang, Yung-Chieh

**Paid-in Capital** NTD 2.21 billion

Puda bath

Wuri plant

Sakura Kitchen

**Production Base** Taiwan Employees: 1,000

> China Employees: 1,500