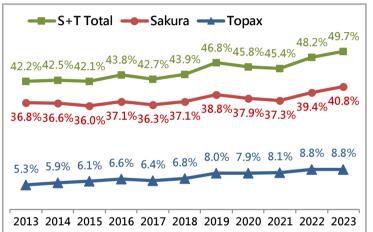

#### Market Share of Sakura Group

#### ► Dual brands strategy

- <u>Sakura</u>: Increase profits by promoting high-end models and stabilize the market share.
- <u>Topax</u>: Increase market share, especially by low-priced kitchen appliances.