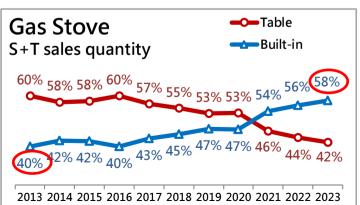

### Taiwan Market \_ Water Heater & Kitchen Appliance

#### **Market Size**

### ► Stable market Market size 1.55m units