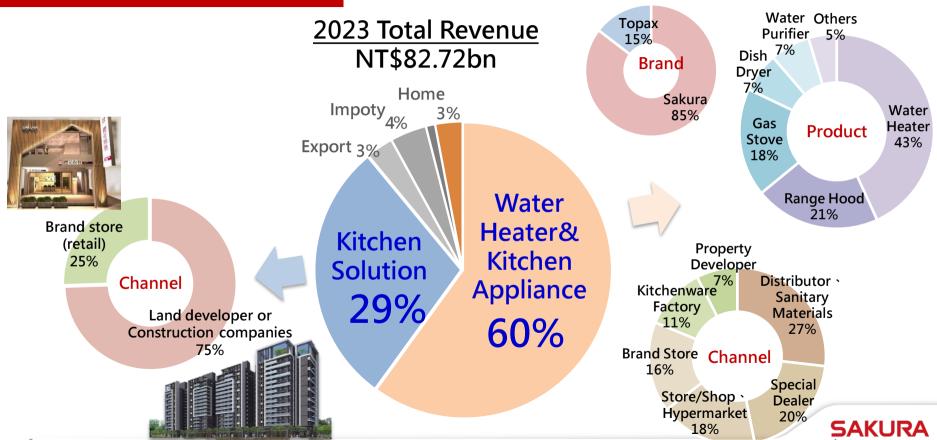

to the entirety, intelligent technology consistently innovates Sakura's service offerings.







Oil filter mesh delivery to your doorstep



Kitchen Health inspection



Water purifier health inspection



Space health inspection Renovation and planning



One-stop innovative intelligent platform.
Integrating permanent free services.

- **UCC** Integration and convergence of customer information.
- **CRM** Centered around **user profiles**.
- GPS Real-time control of service progress.
- **BIG data Precisely** meeting service demands.











### SAKURA



SAKURA自動開門洗碗機









### **SAKURA**

RO淨水器

### 一觸即得

淨熱暢飲





### **Business Prospection**







### Sales structure





#### 2023 Total Revenue NT\$82.72bn



#### 2024 1-9 Total Revenue NT\$71.77bn





### Sales structure



### Taiwan Market \_ Water Heater & Kitchen Appliance

#### **Market Size**



### ► Stable market Market size 1.55m units

#### Market Share of Sakura Group



#### ► Dual brands strategy

- <u>Sakura</u>: Increase profits by promoting high-end models and stabilize the market share.
- <u>Topax</u>: Increase market share, especially by low-priced kitchen appliances.



► Household penetration rate in Taiwan: 73%



### Kitchen and Bathroom Appliances









#### **Dual brands strategy**

- <u>Sakura</u>: Increase profits by promoting highend models and stabilize the market share.
- <u>Topax</u>: Increase market share, especially by low-priced kitchen appliances.



### **Kitchen Solution**







2020-2022 will develop 4th Geneartion Store and replace

weak stores with new stores to en